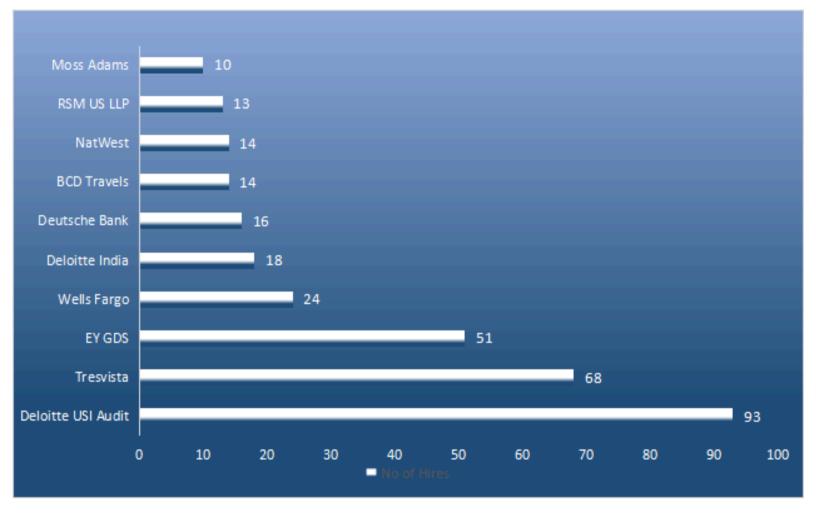

### **TOP HIRING COMPANIES**

| 1 Del              | oitte | USI                              | Audit | - 93 |
|--------------------|-------|----------------------------------|-------|------|
| $1$ , $\mathbf{D}$ | JULL  | $\mathbf{O}\mathbf{O}\mathbf{I}$ | Auuit | - 75 |

- 2. Tresvista 14
- 3. EY GDS 14
- 4. Wells Fargo 13
- 5. Deloitte India 10

- 6. Deutsche Bank 16
- 7. BCD Travels 14
- 8. NatWest 14
- 9. **RSM US LLP** 13
- 10. Moss Adams 10