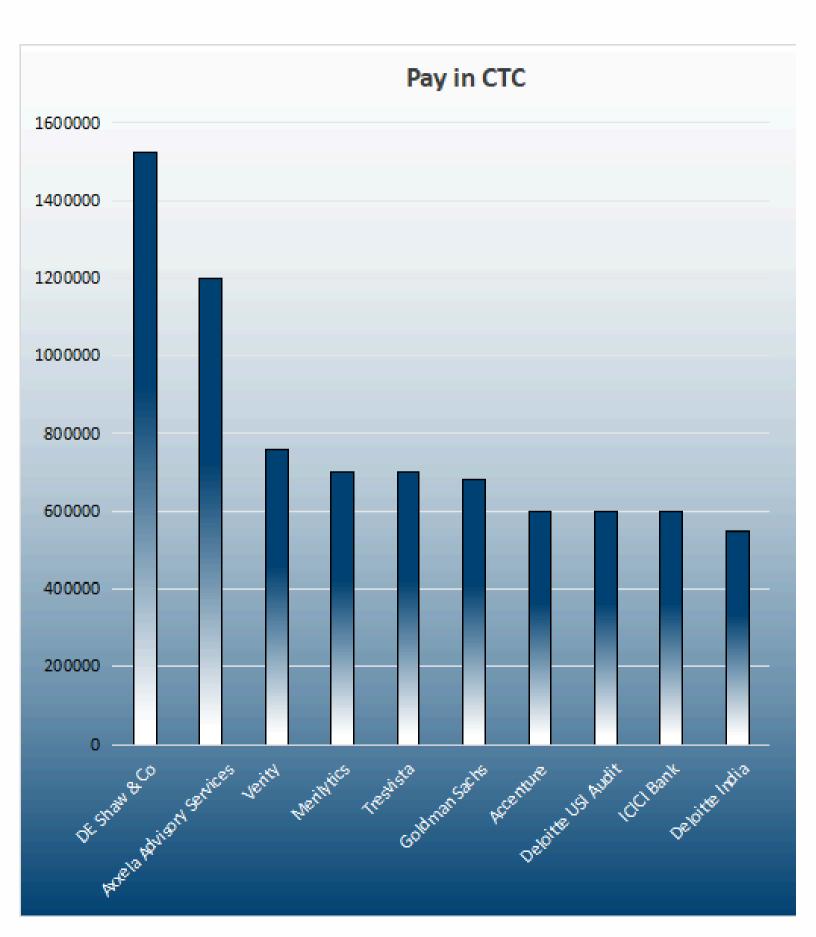

ring Companies**

#### **Top Hiring Roles**

**Top Paying Companies** 

### **TOP HIRING COMPANIES**



| 1 Del              | oitte | USI                              | Audit | - 93 |
|--------------------|-------|----------------------------------|-------|------|
| $1$ , $\mathbf{D}$ | JULL  | $\mathbf{O}\mathbf{O}\mathbf{I}$ | Auuit | - 75 |

- 2. Tresvista 14
- 3. EY GDS 14
- 4. Wells Fargo 13
- 5. Deloitte India 10

- 6. Deutsche Bank 16
- 7. BCD Travels 14
- 8. NatWest 14
- 9. **RSM US LLP** 13
- 10. Moss Adams 10

### **TOP HIRING ROLES**



- Audit Associate
- Analyst
- Financial Crimes Analyst
- Associate Operations
- Assurance Associate

- Analyst, Advisory
- Operations Associate
- Customer Service & Ops
- Jr Associate Assurance
- Customer Support

#### **TOP PAYING COMPANIES**