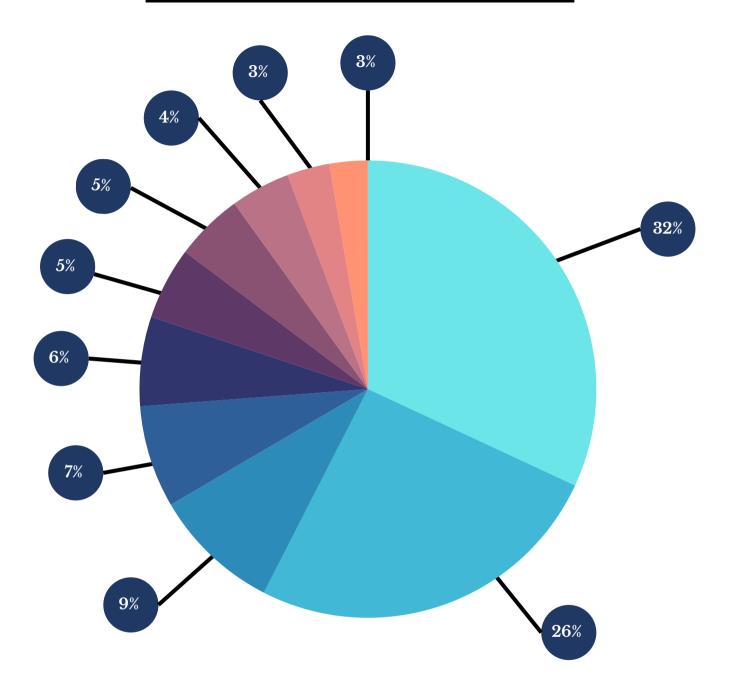

### **TOP HIRING ROLES**

- Audit Associate
- Analyst
- Financial Crimes Analyst
- Associate Operations
- Assurance Associate

- Analyst, Advisory
- Operations Associate
- Customer Service & Ops
- Jr Associate Assurance
- Customer Support